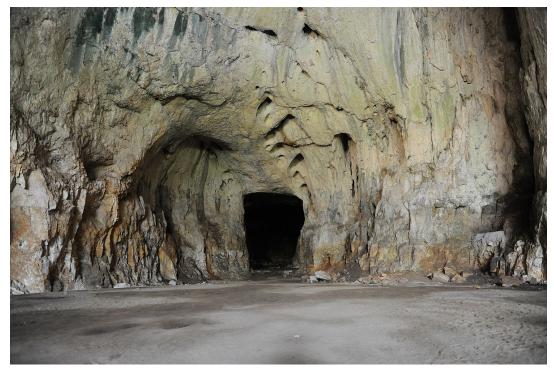

#### Genevieve von Petzinger, on caves.

# WHAT SHE COULD SAY:

"Speleology is the science of exploration and study of all aspects of caves and the cave environment. Visiting or exploring caves for recreation may be called caving, potholing, or spelunking."

## WHAT SHE DOES SAY:

"There's something about caves.

A shadowy opening in a limestone cliff that draws you in.

As you pass through the portal between light and dark, you enter a subterranean world,

a place of perpetual gloom

of earthly smells

of hushed silence."