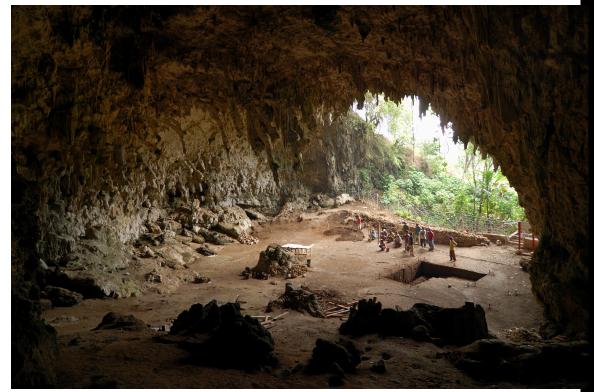

#### Genevieve von Petzinger, on caves.

# WHAT SHE COULD SAY:

"Speleology is the science of exploration and study of all aspects of caves and the cave environment. Visiting or exploring caves for recreation may be called caving, potholing, or spelunking."

## WHAT SHE DOES SAY:

"There's something about caves.

A shadowy opening in a limestone cliff that draws you in.

As you pass through the portal between light and dark, you enter a subterranean world,

a place of perpetual gloom

of earthly smells

of hushed silence."